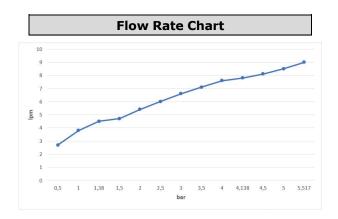

| Technical Specification       |                                            |
|-------------------------------|--------------------------------------------|
| Aerator                       | Neoperl SSR HC                             |
| Cartridge Type                | Ø35 mm Ceramic Cartridge                   |
| Min. Water Pressure           | 0,5 bar                                    |
| Max. Water Pressure           | 10 bars                                    |
| Recommended Water<br>Pressure | 3 bars                                     |
| Nominal Flow Rate @3bars      | 6,6 l/m                                    |
| Inlet Water Temperature       | 5°C - 65°C                                 |
| Supply Connection             | 450 mm G 3/8" Flexible<br>Connection Hoses |
| Finishing                     | Chrome with Hygiene Plating                |
| Body Material                 | Brass                                      |