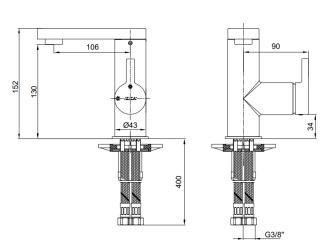

| Technical Specification       |                                            |
|-------------------------------|--------------------------------------------|
| Aerator                       | Neoperl SSR HC                             |
| Cartridge Type                | Ø35 mm Ceramic Cartridge                   |
| Min. Water Pressure           | 0,5 bar                                    |
| Max. Water Pressure           | 10 bars                                    |
| Recommended Water<br>Pressure | 3 bars                                     |
| Nominal Flow Rate @3bars      | 6,6 l/m                                    |
| Inlet Water Temperature       | 5°C - 65°C                                 |
| Supply Connection             | 450 mm G 3/8" Flexible<br>Connection Hoses |
| Finishing                     | Chrome with Hygiene Plating                |
| Body Material                 | Brass                                      |