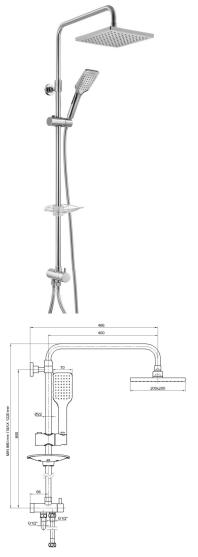

## E.C.A. DALIA TELESCOPIC SHOWER COLUMN SYSTEM

| Prod                              | uct Description                                              |
|-----------------------------------|--------------------------------------------------------------|
| Product Number                    | 102158031EX                                                  |
| Product Name                      | Telescopic Shower<br>Column System                           |
| EAN Barcode                       | 8693261116485                                                |
|                                   |                                                              |
| Techn                             | ical Specification                                           |
| Options of Connected Mix          | ers Bath or Shower Mixers                                    |
| Hand Shower<br>Connection Hose    | 1,5 m Anti-twist Clamped<br>Flexible Hose with G 1/2" Thread |
| Lland Cines                       | 70x105 mm - Hand Shower                                      |
| Head Sizes                        | 200x200 mm - Head-Ceiling                                    |
| Positioning of Hand<br>Shower Set | Vertically Moveable Bar                                      |
| Positioning of Head Ceilir        | g Telescopic Bars and Ball Joint                             |
| Flow Regime at Hand<br>Shower Set | Single Flow Type                                             |
| Min. Water Pressure               | 0,5 bar                                                      |

Max. Water Pressure

Recommended Water

Nominal Flow Rate @3bars

Inlet Water Temperature

Supply Connection

Pressure

Finishing

Body Material

|               | Color Options |
|---------------|---------------|
| 102158031C1EX | Matt Black    |

10 bars

3 bars

5°C - 65°C

Chrome

Connection Hose

Brass & Plastic

7,4 l/m at Hand Shower

800 mm G 1/2" Flexible

7 I/m at Head-Ceiling

| Product Variants |                                |
|------------------|--------------------------------|
| 102158031xx      | xx Localization Product Number |