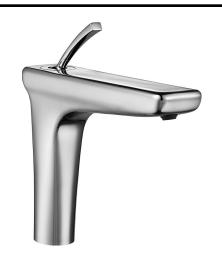

| Product Description |                               |  |  |
|---------------------|-------------------------------|--|--|
| Product Number      | 102108926HEX                  |  |  |
| Product Name        | Basin Mixer without Waste Set |  |  |
| EAN Barcode         | 8693261062287                 |  |  |

| Technical Specification       |                                            |  |  |
|-------------------------------|--------------------------------------------|--|--|
| Aerator                       | Neoperl SLIM Air                           |  |  |
| Cartridge Type                | Ø25 mm Ceramic Cartridge                   |  |  |
| Min. Water Pressure           | 0,5 bar                                    |  |  |
| Max. Water Pressure           | 10 bars                                    |  |  |
| Recommended Water<br>Pressure | 3 bars                                     |  |  |
| Nominal Flow Rate @3bars      | 7 l/m                                      |  |  |
| Inlet Water Temperature       | 5°C - 65°C                                 |  |  |
| Supply Connection             | 700 mm G 3/8" Flexible<br>Connection Hoses |  |  |
| Finishing                     | Chrome with Hygiene Plating                |  |  |
| Body Material                 | Brass                                      |  |  |