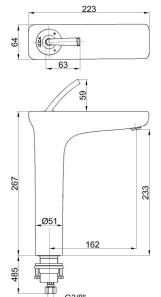

| Technical Specification       |                                            |  |  |
|-------------------------------|--------------------------------------------|--|--|
| Aerator                       | Neoperl SLIM Air                           |  |  |
| Cartridge Type                | Ø25 mm Ceramic Cartridge                   |  |  |
| Min. Water Pressure           | 0,5 bar                                    |  |  |
| Max. Water Pressure           | 10 bars                                    |  |  |
| Recommended Water<br>Pressure | 3 bars                                     |  |  |
| Nominal Flow Rate @3bars      | 7 l/m                                      |  |  |
| Inlet Water Temperature       | 5°C - 65°C                                 |  |  |
| Supply Connection             | 700 mm G 3/8" Flexible<br>Connection Hoses |  |  |
| Finishing                     | Chrome with Hygiene Plating                |  |  |
| Body Material                 | Brass                                      |  |  |